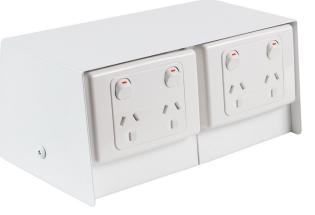

# Above Floor Box Four Outlets

#### AT A GLANCE...

- Size:Capacity:
- 110 x 140 x 250 mm

 Capacity: 4 standard size plates
Stock Colours: Black, White and APO Grey, Natural Apodised

Grey, Natural Anodised and Stainless Steel

# "Easy as ECD""

- Capacity for 4 standard outlet plates (2 x double power & 2 x Data and/or A.V.).
- Strong powder coated steel construction.
- Maximum power and voice/data plates within a small box.
- Suitable for Category 6A data cabling.
- Multiple box combinations to any size module can be made to order.
- Suitable for mounting on both floor and bench applications.
- Suitable for mounting on ECD floor ducts. Refer to assembly diagram for corresponding models.
- Powder coat finish. Standard colours are Black, White and APO Grey.
- Also available in Natural Anodised and Stainless Steel 304 No. 4 Linished finish.
- This product has been examined in accordance with AS 3000 and conforms to A.C.A requirements.