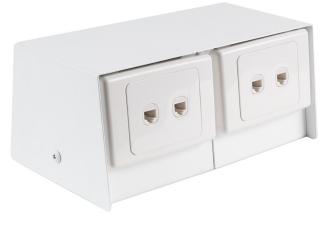

# Above Floor Box Four Outlets

#### AT A GLANCE...

- Size:Capacity:
- 110 x 140 x 250 mm

 Capacity: 4 standard size plates
Stock Colours: Black, White and APO Grey, Natural Apodised

Grey, Natural Anodised and Stainless Steel

# "Easy as ECD""

- Capacity for 4 standard outlet plates (2 x double power & 2 x Data and/or A.V.).
- Strong powder coated steel construction.
- Maximum power and voice/data plates within a small box.
- Suitable for Category 6A data cabling.
- Multiple box combinations to any size module can be made to order.
- Suitable for mounting on both floor and bench applications.
- Suitable for mounting on ECD floor ducts. Refer to assembly diagram for corresponding models.
- Powder coat finish. Standard colours are Black, White and APO Grey.
- Also available in Natural Anodised and Stainless Steel 304 No. 4 Linished finish.
- This product has been examined in accordance with AS 3000 and conforms to A.C.A requirements.