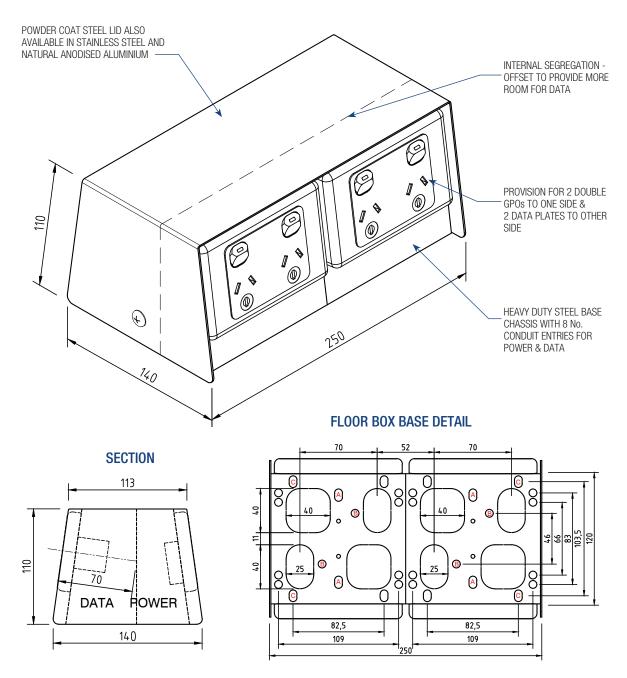

#### AT A GLANCE...

- Size:Capacity:
- 110 x 140 x 250 mm

 Capacity: 4 standard size plates
Stock Colours: Black, White and APO Grey, Natural Apodised

Grey, Natural Anodised and Stainless Steel

# "Easy as ECD""

- Capacity for 4 standard outlet plates (2 x double power & 2 x Data and/or A.V.).
- Strong powder coated steel construction.
- Maximum power and voice/data plates within a small box.
- Suitable for Category 6A data cabling.
- Multiple box combinations to any size module can be made to order.
- Suitable for mounting on both floor and bench applications.
- Suitable for mounting on ECD floor ducts. Refer to assembly diagram for corresponding models.
- Powder coat finish. Standard colours are Black, White and APO Grey.
- Also available in Natural Anodised and Stainless Steel 304 No. 4 Linished finish.
- This product has been examined in accordance with AS 3000 and conforms to A.C.A requirements.

### ABOVE FLOOR BOX - FOUR OUTLETS - AFB20/2

#### MOUNTING HOLE DETAILS PER DUCT TYPE

| HOLES | DUCT        | ORIENTATION              | METHOD               | PART NO.         |
|-------|-------------|--------------------------|----------------------|------------------|
| А     | FFD10012FR  | Outlets parallel to duct | Direct screw to duct | FFD10012AP20     |
| А     | FFD10012DCR | Outlets parallel to duct | Direct screw to duct | FFD10012AP20     |
| А     | FFD10012SR  | Outlets parallel to duct | Via mounting plate   | FFD10012AP20/2SR |
| А     | FFD10012SM  | Outlets parallel to duct | Via mounting plate   | FFD10012AP20/2SM |
| В     | FFD13018    | Outlets parallel to duct | Via mounting plate   | FFD13018AP20/2   |
| В     | AFD13018    | Outlets parallel to duct | Via mounting plate   | AFD13018K        |
| В     | FFD15035    | Outlets parallel to duct | Via mounting plate   | FFD15035AP20/2   |
| С     | AFD35       | Outlets parallel to duct | Via mounting plate   | AFD35K20/2/3     |