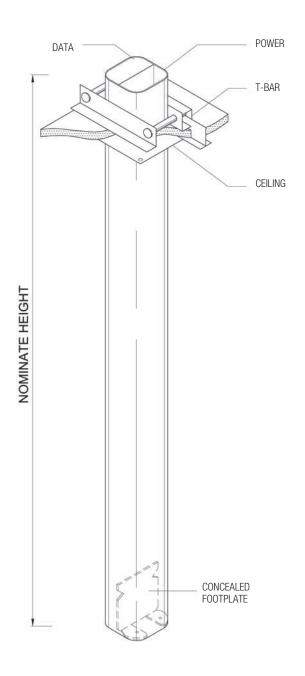

# **Squound Service Post**

## At a glance...

Size: 70 x 70mm
Stock Colours: Natural Anodised
Length: Up to 6.5m
Suitable for: Category 6 Cabling



- A 'squound' shaped extruded aluminium service post.
- The service post is supplied natural anodised as standard.
- Also available in black and white.
- This product has been examined in accordance with AS 3000 and conforms to A.C.M.A. requirements.
- Please nominate height of post.

"Easy as ECD"



**Electric Cable Duct Systems P/L** 

Phone: 1300 123 ECD (323) Fax: 1300 372 825

Email: info@ecd.net.au website: www.ecd.net.au

ABN 80005544105

### **ASSEMBLY DIAGRAM**

## **SQUOUND SERVICE POST – SP7020**



#### SECTION SP7020 POST



2-Division