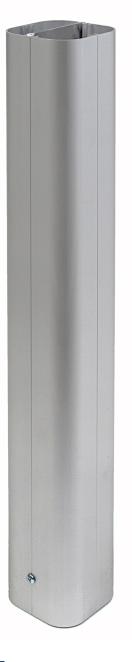

# **Squound Service Post**

## At a glance...

Size: 70 x 70mm
Stock Colours: Natural Anodised
Length: Up to 6.5m
Suitable for: Category 6 Cabling

- A 'squound' shaped extruded aluminium service post.
- The service post is supplied natural anodised as standard.
- Also available in black and white.
- This product has been examined in accordance with AS 3000 and conforms to A.C.M.A. requirements.
- Please nominate height of post.