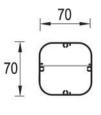

## At a glance...

Size: 70 x 70mm
Stock Colours: Natural Anodised
Length: Up to 6.5m
Suitable for: Category 6 Cabling

- A 'squound' shaped extruded aluminium service post.
- The service post is supplied natural anodised as standard.
- Also available in black and white.
- This product has been examined in accordance with AS 3000 and conforms to A.C.M.A. requirements.
- Please nominate height of post.

#### SECTION SP7020 POST

2-Division