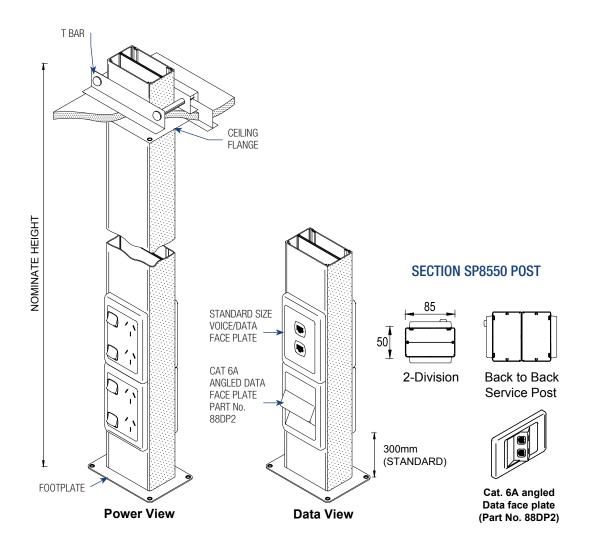

ll standard size outlets.
   Outlets can be arranged one side power, the other voice/data or a combination of both.
- Suitable for Category 6 data cabling.
- The service post is supplied natural anodised as standard.
- Also available in black and white.
- Service posts can also be supplied in a back to back format allowing for maximum cabling capacity.
- This product has been examined in accordance with AS 3000 and conforms to A.C.M.A. requirements.
- Please nominate:
  - · a. Height of post
  - . b. Height of outlets above floor level
  - · c. Number of outlets

"Easy as ECD""



Electric Cable Duct Systems P/L

Phone: 1300 123 ECD (323) Fax: 1300 372 825

Email: info@ecd.net.au website: www.ecd.net.au

ABN 80005544105



## **ASSEMBLY DIAGRAM**

## **RECTANGULAR SERVICE POST – SP8550**