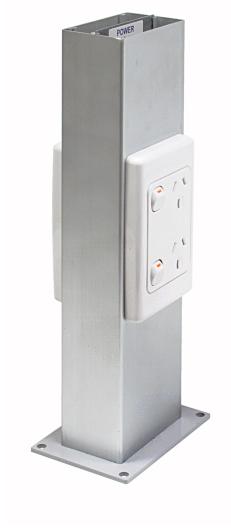

## AT A GLANCE...

Size: 85 x 50 mm
Outlets: Standard Size
Stock Colours: Natural Anodised
Length: Up to 6 m

Suitable for: Category 6A cabling

- A neat and attractive extruded aluminium post for the distribution of power and voice/data cables from the ceiling space to the work areas below.
- Designed to accommodate all standard size outlets.
   Outlets can be arranged one side power, the other voice/data or a combination of both.
- Suitable for Category 6 data cabling.
- The service post is supplied natural anodised as standard.
- Also available in black and white.
- Service posts can also be supplied in a back to back format allowing for maximum cabling capacity.
- This product has been examined in accordance with AS 3000 and conforms to A.C.M.A. requirements.
- Please nominate:
  - · a. Height of post
  - . b. Height of outlets above floor level
  - · c. Number of outlets