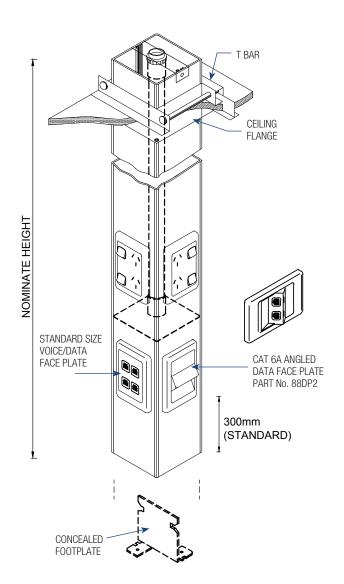

## ASSEMBLY DIAGRAM **SQUARE SERVICE POST – SP8080**

## AT A GLANCE...

Size: 80 x 80 mm
Outlets: Standard Size
Stock Colours: Natural Anodised
Length: Up to 7 m

Suitable for: Category 6A cabling

- A neat and attractive extruded aluminium post for the distribution of power and voice/data cables from the ceiling space to work areas below.
- Designed to accommodate all standard size outlets.
   Power and data outlets can be arranged to all four sides.
- Suitable for Category 6 data cabling.
- The service post is supplied natural anodised as standard.
- Also available in black and white.
- This product has been examined in accordance with AS 3000 and conforms to A.C.M.A. requirements.
- Please nominate:
  - · a. Height of post.
  - · b. Height of outlets above floor level.
  - · c. Number of outlets.