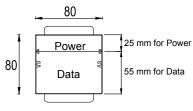

## **SECTION SP8080 POST**

4-Way / 2-Division-Horizontal Zoning

2-Way / 2-Division