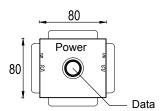

## **SECTION SP8080 POST**

4-Way / 2-Division-Horizontal Zoning

2-Way / 2-Division