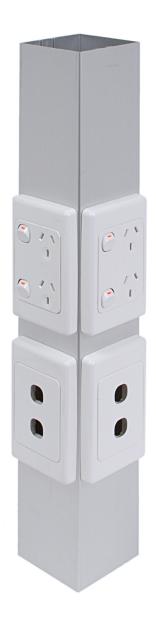

## AT A GLANCE...

Size: 80 x 80 mm
Outlets: Standard Size
Stock Colours: Natural Anodised
Length: Up to 7 m

Suitable for: Category 6A cabling

- A neat and attractive extruded aluminium post for the distribution of power and voice/data cables from the ceiling space to work areas below.
- Designed to accommodate all standard size outlets.
   Power and data outlets can be arranged to all four sides.
- Suitable for Category 6 data cabling.
- The service post is supplied natural anodised as standard.
- Also available in black and white.
- This product has been examined in accordance with AS 3000 and conforms to A.C.M.A. requirements.
- Please nominate:
  - · a. Height of post.
  - · b. Height of outlets above floor level.
  - · c. Number of outlets.