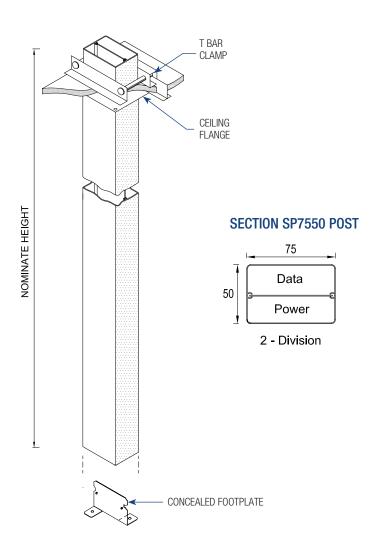

## **ASSEMBLY DIAGRAM**

## **RECTANGULAR SERVICE POST – SP7550**

## AT A GLANCE...

Size: 75 x 50 mm
Stock Colours: Natural Anodised
Length: Up to 6 m

Suitable for: Category 6 cabling

- A neat and attractive extruded aluminium post for the distribution of power and voice/data cables from the ceiling space to the work areas below.
- Suitable for Category 6 data cabling.
- The service post is supplied natural anodised as standard.
- Also available in white, black and APO grey.
- This product has been examined in accordance with AS 3000 and conforms to A.C.A. requirements.
- Please nominate height of post.