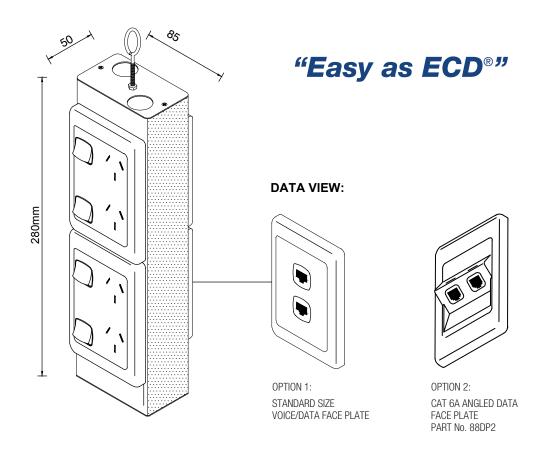

## AT A GLANCE...

Size: 85 x 50 mm
Outlets: Standard size
Stock Colours: Natural Anodised
Suitable for: Category 6A cabling

- The P08550 Pendant Outlet is designed to hang from the ceiling. Ideally suited for use in large open rooms where wall outlets are not accessible.
- The modular, extruded aluminium section can be cut to any length to suit any number of outlets.
- Suitable for Category 6A data cabling.
- Designed to accommodate standard size power and voice / data outlets.
- The pendant outlet is supplied natural anodised as standard. An extensive range of powder coated colours are available to order.
- This product has been examined in accordance with AS 3000 and A.C.M.A. requirements.
- Made in Australia.