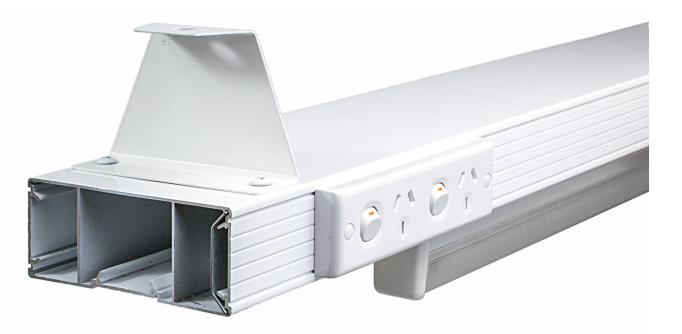

## **Overhead Service Duct**

| AT A GLANCE                                     |                                                                |
|-------------------------------------------------|----------------------------------------------------------------|
| <ul><li>Size:</li><li>Outlets:</li></ul>        | 126 x 50 mm<br>GPO Intermediate Size<br>Data Intermediate Size |
| <ul><li>Light Fitting:</li><li>Cover:</li></ul> | Surface Mounted<br>"Snap-fit" Aluminium                        |

## "Easy as ECD""

- The OSD12650 Overhead Service Duct has been designed to carry power, voice / data, fire detector and lighting cables overhead where ceiling access is not available
- The OSD12650 duct body and lid is manufactured from extruded aluminium.
- This product can be surface mounted, rod suspended or wire suspended.
- The OSD12650 is supplied in a Natural Anodised finish as standard or if required can be powdercoat finished.
- This product has been examined in accordance with AS 3000 and conforms to A.C.M.A. requirements.