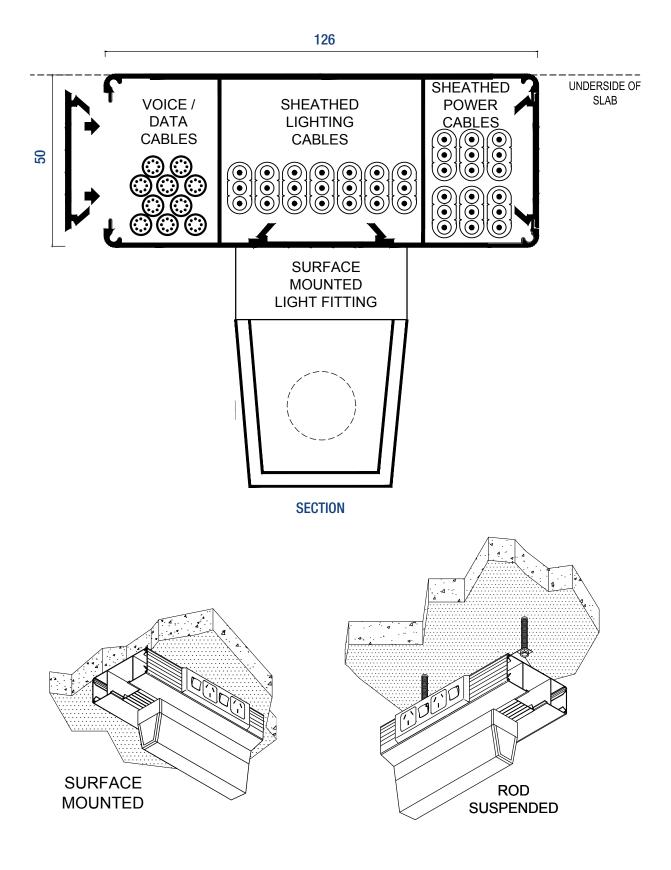

## **Overhead Service Duct**

| AT A GLANCE                                     |                                                                |
|-------------------------------------------------|----------------------------------------------------------------|
| <ul><li>Size:</li><li>Outlets:</li></ul>        | 126 x 50 mm<br>GPO Intermediate Size<br>Data Intermediate Size |
| <ul><li>Light Fitting:</li><li>Cover:</li></ul> | Surface Mounted<br>"Snap-fit" Aluminium                        |

## "Easy as ECD""

- The OSD12650 Overhead Service Duct has been designed to carry power, voice / data, fire detector and lighting cables overhead where ceiling access is not available
- The OSD12650 duct body and lid is manufactured from extruded aluminium.
- This product can be surface mounted, rod suspended or wire suspended.
- The OSD12650 is supplied in a Natural Anodised finish as standard or if required can be powdercoat finished.
- This product has been examined in accordance with AS 3000 and conforms to A.C.M.A. requirements.