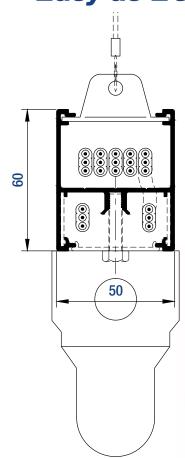

## AT A GLANCE...

Size: 60 x 50 mm ■ Light Fitting: Surface Mounted "Snap-fit" Aluminium Stock Colour: Natural Anodised & White

# "Easy as ECD""

- The LT6050 Overhead Service Duct has been designed to carry lighting cables and fittings overhead where ceiling access is not available.
- The unique 2 compartment design allows for easy management of lighting circuits and/or segregation of lighting control data cabling.
- The LT6050 duct body and lid is manufactured from extruded aluminium.
- Optional snap in extruded aluminium covers can be fitted top or bottom.
- This product can be surface mounted, rod suspended or wire suspended.
- The LT6050 is supplied in Natural Anodised and White as standard.
- This product has been examined in accordance with AS 3000 and conforms to A.C.M.A. requirements.