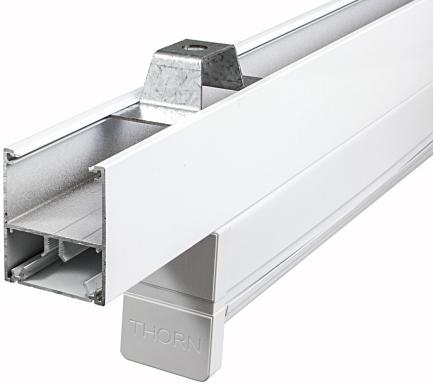

# "Easy as ECD""

- The LT6050 Overhead Service Duct has been designed to carry lighting cables and fittings overhead where ceiling access is not available.
- The unique 2 compartment design allows for easy management of lighting circuits and/or segregation of lighting control data cabling.
- The LT6050 duct body and lid is manufactured from extruded aluminium.
- Optional snap in extruded aluminium covers can be fitted top or bottom.
- This product can be surface mounted, rod suspended or wire suspended.
- The LT6050 is supplied in Natural Anodised and White as standard.
- This product has been examined in accordance with AS 3000 and conforms to A.C.M.A. requirements.