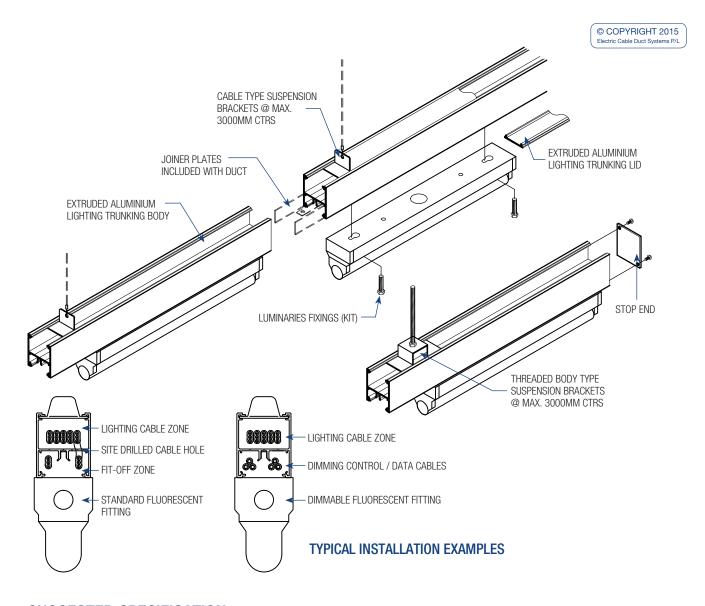

# "Easy as ECD""

- The LT6050 Overhead Service Duct has been designed to carry lighting cables and fittings overhead where ceiling access is not available.
- The unique 2 compartment design allows for easy management of lighting circuits and/or segregation of lighting control data cabling.
- The LT6050 duct body and lid is manufactured from extruded aluminium.
- Optional snap in extruded aluminium covers can be fitted top or bottom.
- This product can be surface mounted, rod suspended or wire suspended.
- The LT6050 is supplied in Natural Anodised and White as standard.
- This product has been examined in accordance with AS 3000 and conforms to A.C.M.A. requirements.

#### SUGGESTED SPECIFICATION

- The contractor shall allow to supply and install Electric Cable Duct Systems P/L Cat No. LT6050 (60x50mm) Lighting Trunking suspended from or surface mounted to the ceiling or as otherwise nominated and described below.
- When installed suspended from the ceiling structure the contractor shall use the supplied suspension brackets suitable for wire or threaded rod. The brackets shall be spaced at maximum 2400mm centres for normal use.
- The body and lid of the Lighting Trunking shall be extruded aluminium in a natural (clear) anodised finish or pre-treated and powder coated to a standard colour (White or Black) or as nominated by the architect.
- The system shall be earthed in accordance with AS 3000 wiring rules and conform to A.C.M.A requirements.
- Bends shall be site mitred to fine tolerances with concealed reinforcing angles riveted in position. Adjacent lengths of duct body shall be splice joined with slide in joiner plates. Screw fixed stop ends shall be fitted where necessary.
- Installation shall be performed by experienced duct installers.

### **PARTS LIST**

| DESCRIPTION                                                   | PART NO.  | COLOUR   |
|---------------------------------------------------------------|-----------|----------|
| Lighting Trunking Body – 6.0m lengths                         | LT6050D   | Nominate |
| Lighting Trunking Lid – 3.0m lengths                          | LT6050L   | Nominate |
| Suspension Bracket – Suits cable suspension (Max 3000mm ctrs) | LT6050SBC |          |
| Suspension Bracket – Suits threaded rod (Max 3000mm ctrs)     | LT6050SBT |          |
| Luminaries fixing kit – Suits fluorescent fittings only       | LT6050LFK |          |
| Stop end                                                      | LT6050SE  | Nominate |