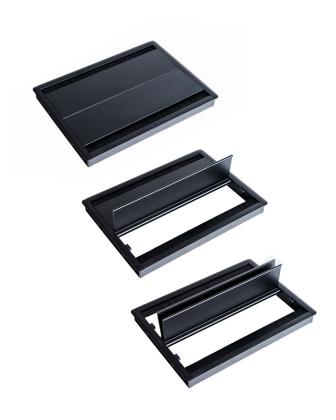

# "Easy as ECD""

DUAL LID, ACCESS BOTH SIDES

- Flush mounted in-desk box provides power and data services to the desktop.
- Suitable for workstation, boardroom, meeting and conference tables.
- Dual hinged, soft-close lid in black, white and silver finishes. Cable management brush allows for cables to exit when the lids are closed.
- Standard unit has 8 x auto switch GPOs (10 amp soft wired) and provision to mount 12 x Data/AV. Custom configuration available to order, including VGA, HDMI and USB (A+C) charging.
- Power up methods via soft wired connecting leads to a 20 amp starter socket or via 10 amp cable c/w 3 pin plug and thermal overload.
- Suits Category 6A data cabling.
- Lid size (frame): 298.5 x 214.5 mm.
- Cutout size: 290 x 206 mm