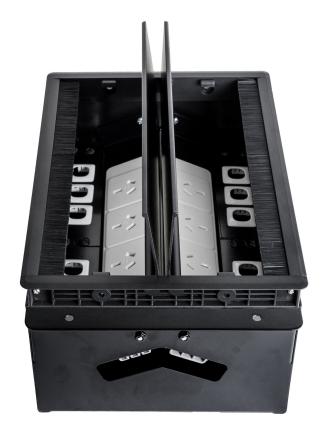

#### AT A GLANCE...

Capacity: 8 x single auto switch power

outlets & 12 x data mounts

Lid Size: 298.5 x 214.5 mm
 Suitable For: Category 6A cabling
 Colours: Black, White & Silver

# "Easy as ECD""

DUAL LID, ACCESS BOTH SIDES

- Flush mounted in-desk box provides power and data services to the desktop.
- Suitable for workstation, boardroom, meeting and conference tables.
- Dual hinged, soft-close lid in black, white and silver finishes. Cable management brush allows for cables to exit when the lids are closed.
- Standard unit has 8 x auto switch GPOs (10 amp soft wired) and provision to mount 12 x Data/AV. Custom configuration available to order, including VGA, HDMI and USB (A+C) charging.
- Power up methods via soft wired connecting leads to a 20 amp starter socket or via 10 amp cable c/w 3 pin plug and thermal overload.
- Suits Category 6A data cabling.
- Lid size (frame): 298.5 x 214.5 mm.
- Cutout size: 290 x 206 mm