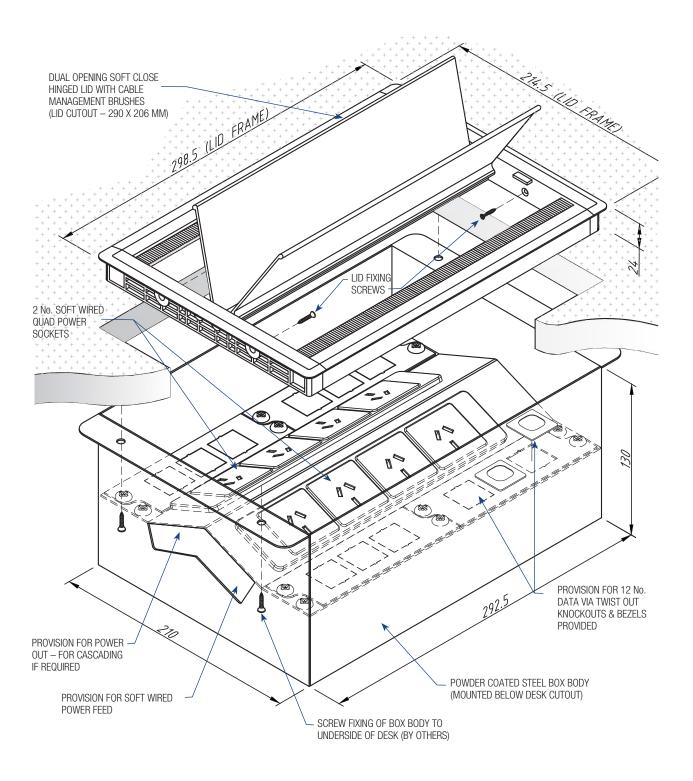

#### AT A GLANCE...

Capacity: 8 x single auto switch power

outlets & 12 x data mounts

Lid Size: 298.5 x 214.5 mm
 Suitable For: Category 6A cabling
 Colours: Black, White & Silver

# "Easy as ECD""

DUAL LID, ACCESS BOTH SIDES

- Flush mounted in-desk box provides power and data services to the desktop.
- Suitable for workstation, boardroom, meeting and conference tables.
- Dual hinged, soft-close lid in black, white and silver finishes. Cable management brush allows for cables to exit when the lids are closed.
- Standard unit has 8 x auto switch GPOs (10 amp soft wired) and provision to mount 12 x Data/AV. Custom configuration available to order, including VGA, HDMI and USB (A+C) charging.
- Power up methods via soft wired connecting leads to a 20 amp starter socket or via 10 amp cable c/w 3 pin plug and thermal overload.
- Suits Category 6A data cabling.
- Lid size (frame): 298.5 x 214.5 mm.
- Cutout size: 290 x 206 mm

#### **ASSEMBLY DIAGRAM**