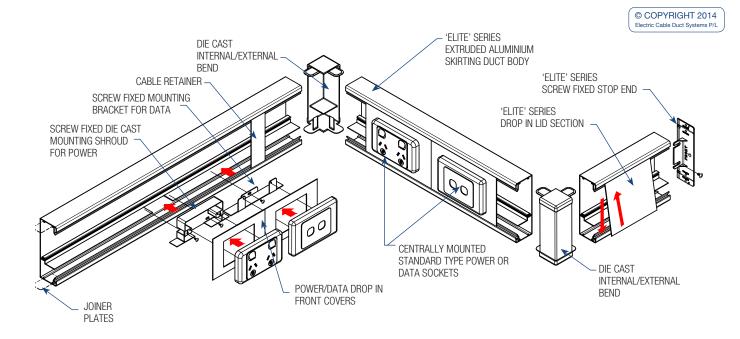

### SUGGESTED SPECIFICATION

- The contractor shall allow to supply and install Electric Cable Duct Systems P/L ECD<sup>®</sup> 'ELITE SERIES' Cat No. EL15040D skirting duct and cover (150x40mm) surface mounted or as otherwise nominated.
- The body of the duct shall be extruded aluminium pre-treated and powdercoated to a standard colour (White, APO Grey, Black or Natural Anodised) or as nominated by the architect. The duct cover shall be pre-treated electro-galvanised steel powdercoated to match duct body or natural anodised.
- The system shall be earthed in accordance with AS 3000 wiring rules and conform to A.C.M.A. requirements.
- The internal/external corners shall be fitted with die-cast bends or site mitred.
- Adjacent lengths of duct body shall be splice joined with slide in joiner plates and earth continuity plates.
- Stop ends shall be fitted where necessary.
- GPOs shall be mounted to the duct body using GPO mounting kits including die-cast shroud, earth wire and punched front cover. Power circuits within the duct shall be double insulated cable.
- Data outlets shall be mounted to the duct body using data mounting kits including data bracket and punched front cover.

#### **PARTS LIST**

| DESCRIPTION                                                | PART NO.  | COLOUR               |
|------------------------------------------------------------|-----------|----------------------|
| Duct body and Drop-in cover (3m lengths) incl. joining kit | EL15040DD | Nominate (see below) |
| Internal/External Bend (Die-cast)                          | EL15040B  | Nominate (see below) |
| Stop End                                                   | EL150SE   | Nominate (see below) |
| GPO Kit (Drop In) c/w die-cast power shroud                | EL150DPK  | Nominate (see below) |
| Data Kit (Drop In) c/w data bracket                        | EL150DDK  | Nominate (see below) |
| Flat Bend Joiner                                           | ELFBJ     |                      |
| Cat 6A Angled Data Face Plate                              | 88DP2     | Nominate (see below) |
| Divider (optional) for 3 division                          | EL40DB    |                      |
| Bend Radius                                                | EL150BR   |                      |