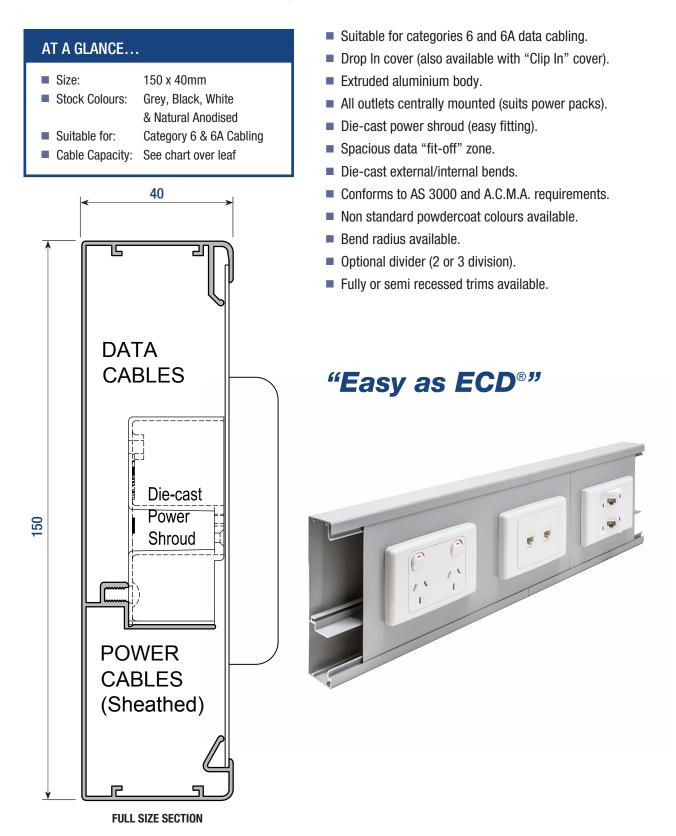

### SUGGESTED SPECIFICATION

- The contractor shall allow to supply and install Electric Cable Duct Systems P/L ECD<sup>®</sup> 'ELITE SERIES' Cat No. EL15040D skirting duct and cover (150x40mm) surface mounted or as otherwise nominated.
- The body of the duct shall be extruded aluminium pre-treated and powdercoated to a standard colour (White, APO Grey, Black or Natural Anodised) or as nominated by the architect. The duct cover shall be pre-treated electro-galvanised steel powdercoated to match duct body or natural anodised.
- The system shall be earthed in accordance with AS 3000 wiring rules and conform to A.C.M.A. requirements.
- The internal/external corners shall be fitted with die-cast bends or site mitred.
- Adjacent lengths of duct body shall be splice joined with slide in joiner plates and earth continuity plates.
- Stop ends shall be fitted where necessary.
- GPOs shall be mounted to the duct body using GPO mounting kits including die-cast shroud, earth wire and punched front cover. Power circuits within the duct shall be double insulated cable.
- Data outlets shall be mounted to the duct body using data mounting kits including data bracket and punched front cover.

#### **PARTS LIST**

| DESCRIPTION                                                | PART NO.  | COLOUR               |
|------------------------------------------------------------|-----------|----------------------|
| Duct body and Drop-in cover (3m lengths) incl. joining kit | EL15040DD | Nominate (see below) |
| Internal/External Bend (Die-cast)                          | EL15040B  | Nominate (see below) |
| Stop End                                                   | EL150SE   | Nominate (see below) |
| GPO Kit (Drop In) c/w die-cast power shroud                | EL150DPK  | Nominate (see below) |
| Data Kit (Drop In) c/w data bracket                        | EL150DDK  | Nominate (see below) |
| Flat Bend Joiner                                           | ELFBJ     |                      |
| Cat 6A Angled Data Face Plate                              | 88DP2     | Nominate (see below) |
| Divider (optional) for 3 division                          | EL40DB    |                      |
| Bend Radius                                                | EL150BR   |                      |

#### CABLE CAPACITY CHART (ALLOWS FOR 60% AIR SPACE)

| POWER CABLES        |                     | DATA CABLES |        |         |
|---------------------|---------------------|-------------|--------|---------|
| 2.5 mm <sup>2</sup> | 4.0 mm <sup>2</sup> | Cat. 5E     | Cat. 6 | Cat. 6A |
| 12                  | 6                   | 41          | 24     | 15      |