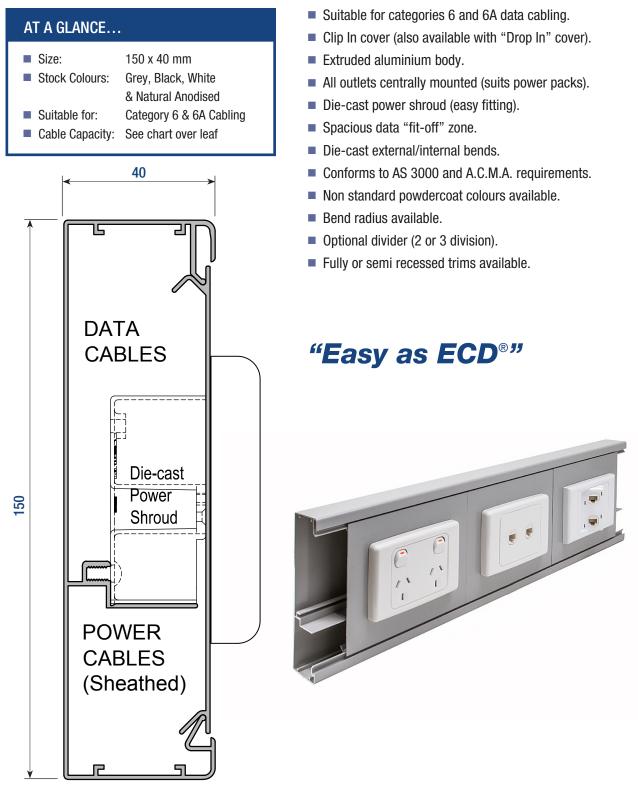

### SUGGESTED SPECIFICATION

- The contractor shall allow to supply and install Electric Cable Duct Systems P/L ECD<sup>®</sup> 'ELITE SERIES' Cat No. EL15040C skirting duct and cover (150x40mm) surface mounted or as otherwise nominated.
- The body of the duct and cover shall be extruded aluminium pre-treated and powdercoated to a standard colour (White, APO Grey, Black or Natural Anodised ) or as nominated by the architect.
- The system shall be earthed in accordance with AS 3000 wiring rules and conform to A.C.M.A. requirements.
- The internal/external corners shall be fitted with die-cast bends or site mitred.
- Adjacent lengths of duct body shall be splice joined with slide in joiner plates and earth continuity plates.
- Stop ends shall be fitted where necessary.
- GPOs shall be mounted to the duct body using GPO mounting kits including die-cast shroud, earth wire and punched front cover. Power circuits within the duct shall be double insulated cable.
- Data outlets shall be mounted to the duct body using data mounting kits including data bracket and punched front cover.

#### **PARTS LIST**

| DESCRIPTION                                                | PART NO.  | COLOUR               |
|------------------------------------------------------------|-----------|----------------------|
| Duct body and Clip-in cover (3m lengths) incl. joining kit | EL15040CD | Nominate (see below) |
| Internal/External Bend (Die-cast)                          | EL15040B  | Nominate (see below) |
| Stop End                                                   | EL150SE   | Nominate (see below) |
| GPO Kit (Clip In) c/w die-cast power shroud                | EL150CPK  | Nominate (see below) |
| Data Kit (Clip In) c/w data bracket                        | EL150CDK  | Nominate (see below) |
| Flat Bend Joiner                                           | ELFBJ     |                      |
| Cat 6A Angled Data Face Plate                              | 88DP2     | Nominate (see below) |
| Divider (optional) for 3 division                          | EL40DB    |                      |
| Bend Radius                                                | EL150BR   |                      |

#### CABLE CAPACITY CHART (ALLOWS FOR 60% AIR SPACE)

| POWER CABLES        |                     | DATA CABLES |        |         |
|---------------------|---------------------|-------------|--------|---------|
| 2.5 mm <sup>2</sup> | 4.0 mm <sup>2</sup> | Cat. 5E     | Cat. 6 | Cat. 6A |
| 12                  | 6                   | 41          | 24     | 15      |