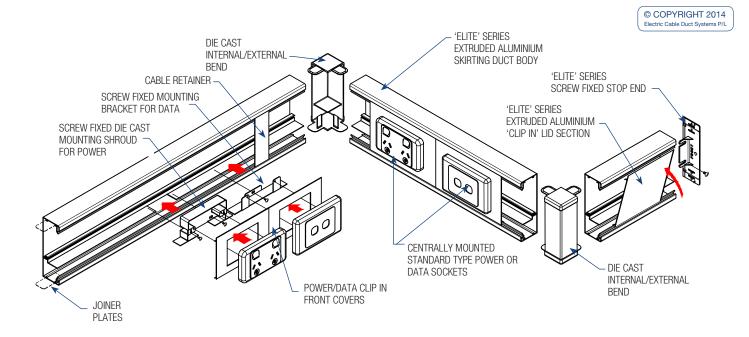

# **ECD<sup>®</sup> 'Elite Series' Skirting Duct**

**FULL SIZE SECTION** 

### SUGGESTED SPECIFICATION

- The contractor shall allow to supply and install Electric Cable Duct Systems P/L ECD<sup>®</sup> 'ELITE SERIES' Cat No. EL15040C skirting duct and cover (150x40mm) surface mounted or as otherwise nominated.
- The body of the duct and cover shall be extruded aluminium pre-treated and powdercoated to a standard colour (White, APO Grey, Black or Natural Anodised ) or as nominated by the architect.
- The system shall be earthed in accordance with AS 3000 wiring rules and conform to A.C.M.A. requirements.
- The internal/external corners shall be fitted with die-cast bends or site mitred.
- Adjacent lengths of duct body shall be splice joined with slide in joiner plates and earth continuity plates.
- Stop ends shall be fitted where necessary.
- GPOs shall be mounted to the duct body using GPO mounting kits including die-cast shroud, earth wire and punched front cover. Power circuits within the duct shall be double insulated cable.
- Data outlets shall be mounted to the duct body using data mounting kits including data bracket and punched front cover.

#### **PARTS LIST**

| DESCRIPTION                                                | PART NO.  | COLOUR               |
|------------------------------------------------------------|-----------|----------------------|
| Duct body and Clip-in cover (3m lengths) incl. joining kit | EL15040CD | Nominate (see below) |
| Internal/External Bend (Die-cast)                          | EL15040B  | Nominate (see below) |
| Stop End                                                   | EL150SE   | Nominate (see below) |
| GPO Kit (Clip In) c/w die-cast power shroud                | EL150CPK  | Nominate (see below) |
| Data Kit (Clip In) c/w data bracket                        | EL150CDK  | Nominate (see below) |
| Flat Bend Joiner                                           | ELFBJ     |                      |
| Cat 6A Angled Data Face Plate                              | 88DP2     | Nominate (see below) |
| Divider (optional) for 3 division                          | EL40DB    |                      |
| Bend Radius                                                | EL150BR   |                      |