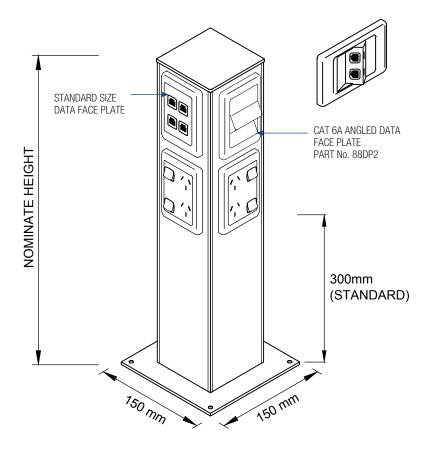

#### AT A GLANCE...

Size: 80 x 80 mm
Outlets: Standard size
Length: To be nominated
Suitable for: Category 6A cabling

- A neat and attractive, square (80 x 80 mm), extruded aluminium pedestal.
- Designed to accommodate all standard size outlets. Power and data outlets can be arranged to all four sides.
- Suitable for Category 6 data cabling.
- This product has been examined in accordance with AS 3000 and conforms to A.C.M.A. requirements.
- Please nominate:
  - · a. Height of pedestal.
  - b. Height of outlets above floor level.
  - · c. Number of outlets.
  - d. Colour from standard range.

## **BENCH PEDESTAL - BP8080**

### **SECTION BP8080 PEDESTAL**