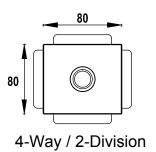

#### AT A GLANCE...

Size: 80 x 80 mm
Outlets: Standard size
Length: To be nominated
Suitable for: Category 6A cabling

- A neat and attractive, square (80 x 80 mm), extruded aluminium pedestal.
- Designed to accommodate all standard size outlets. Power and data outlets can be arranged to all four sides.
- Suitable for Category 6 data cabling.
- This product has been examined in accordance with AS 3000 and conforms to A.C.M.A. requirements.
- Please nominate:
  - · a. Height of pedestal.
  - b. Height of outlets above floor level.
  - · c. Number of outlets.
  - d. Colour from standard range.

### **ASSEMBLY DIAGRAM**