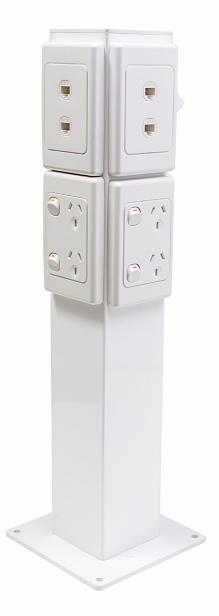

# **Bench Pedestal**

#### AT A GLANCE...

Size: 80 x 80 mm
Outlets: Standard size
Length: To be nominated
Suitable for: Category 6A cabling

- A neat and attractive, square (80 x 80 mm), extruded aluminium pedestal.
- Designed to accommodate all standard size outlets. Power and data outlets can be arranged to all four sides.
- Suitable for Category 6 data cabling.
- This product has been examined in accordance with AS 3000 and conforms to A.C.M.A. requirements.
- Please nominate:
  - · a. Height of pedestal.
  - b. Height of outlets above floor level.
  - · c. Number of outlets.
  - d. Colour from standard range.