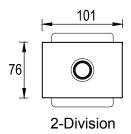

#### AT A GLANCE...

■ Size: 101 x 76 mm

Outlets: 3 Phase and Standard size

Length: To be nominatedSuitable for: Category 6A cabling

- A neat and attractive, rectangular (101 x 76 mm) extruded aluminium pedestal.
- Designed to accommodate three phase outlets and standard size outlets. Power and data outlets can be arranged to two sides.
- Suitable for Category 6 data cabling.
- This product has been examined in accordance with AS 3000 and conforms to A.C.M.A. requirements.
- Please nominate:
  - · a. Height of post.
  - b. Height of outlets above floor level.
  - · c. Number of outlets.
  - · d. Colour from standard range.