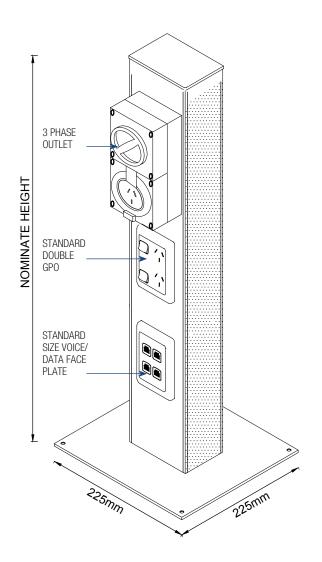

# **Bench Pedestal/Bollard**

#### AT A GLANCE...

■ Size: 101 x 76 mm

Outlets: 3 Phase and Standard size

Length: To be nominatedSuitable for: Category 6A cabling

- A neat and attractive, rectangular (101 x 76 mm) extruded aluminium pedestal.
- Designed to accommodate three phase outlets and standard size outlets. Power and data outlets can be arranged to two sides.
- Suitable for Category 6 data cabling.
- This product has been examined in accordance with AS 3000 and conforms to A.C.M.A. requirements.
- Please nominate:
  - · a. Height of post.
  - b. Height of outlets above floor level.
  - · c. Number of outlets.
  - · d. Colour from standard range.

### **ASSEMBLY DIAGRAM**

## **BENCH PEDESTAL/BOLLARD – BP10176**

### **SECTION BP10176 PEDESTAL**