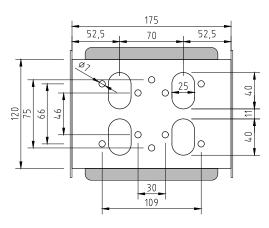

## AT A GLANCE...

65 x 140 x 175 mm Size:

Outlets:

- Slim Line
- Stock Colours:

Black, White and APO Grey, Natural Anodised and

Stainless Steel

AFB70 CABLE ENTRY DETAILS

- Strong powder coated steel construction.
- Maximum 2 x power and 4 x data within a small box.
- Suitable for Category 6 data cabling.
- Multiple box combinations to any size module, may be ordered.
- Suitable for mounting on both floor and bench applications.
- Powder coat finish. Standard colours are Black, White, and APO Grey.
- Also available in Natural Anodised and Stainless Steel 304 No. 4.
- This product has been examined in accordance with AS 3000 and conforms to A.C.A requirements.