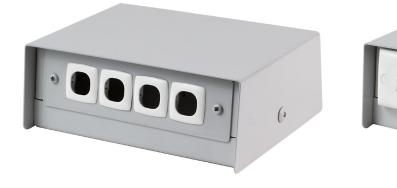

## **Above Floor Box**

## AT A GLANCE...

65 x 140 x 175 mm Size:

Outlets:

- Slim Line
- Stock Colours:

Black, White and APO Grey, Natural Anodised and

Stainless Steel



AFB70 CABLE ENTRY DETAILS

- Strong powder coated steel construction.
- Maximum 2 x power and 4 x data within a small box.
- Suitable for Category 6 data cabling.
- Multiple box combinations to any size module, may be ordered.
- Suitable for mounting on both floor and bench applications.
- Powder coat finish. Standard colours are Black, White, and APO Grey.
- Also available in Natural Anodised and Stainless Steel 304 No. 4.
- This product has been examined in accordance with AS 3000 and conforms to A.C.A requirements.





**REAR VIEW** 

**FRONT VIEW** 

•



## Electric Cable Duct Systems P/L

Phone: 1300 123 ECD (323) Email: info@ecd.net.au

Fax: 1300 372 825 website: www.ecd.net.au

© COPYRIGHT 2017 Electric Cable Duct Syste

(+

ABN 80005544105