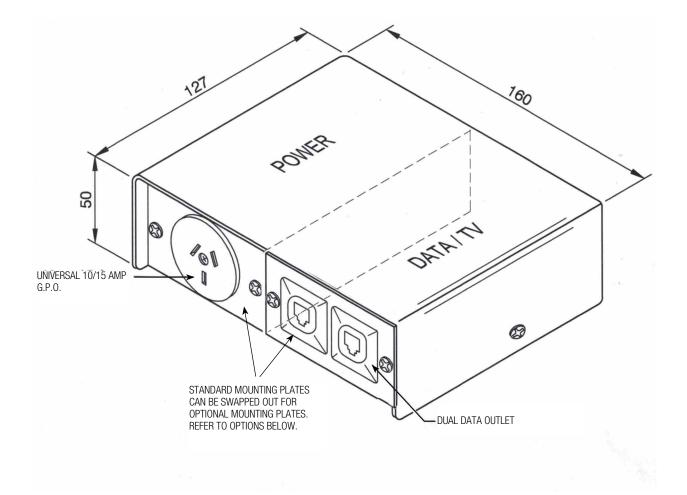

### AT A GLANCE...

- Size: 160 x 127 x 50 mm
- Outlets: 1 x Universal 10/15 Amp

single GP0 & 2 x Data mounts

Stock Colours: Black

### **ASSEMBLY DIAGRAM**

## **ABOVE FLOOR BOX – AFB35 SERIES**

| PART NO. | CONFIGURATION                                   |
|----------|-------------------------------------------------|
| AFB35BK  | 1 x Universal 10/15 amp GPO and 2 x data mounts |

#### **OPTIONAL MOUNTING PLATES**

| PART NO.  | CONFIGURATION                                   |
|-----------|-------------------------------------------------|
| AFB351PBK | 1 gang GPO plate c/w Universal<br>10/15 amp GPO |
| AFB352DBK | 2 gang Data Plate                               |