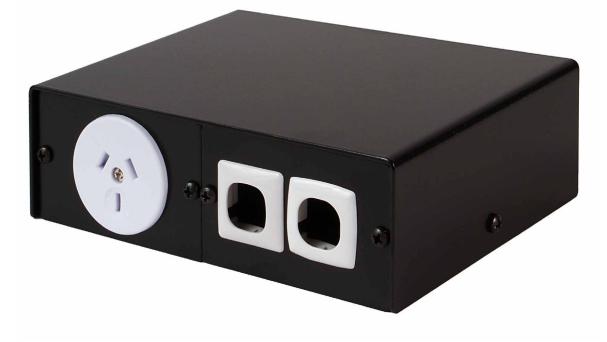

### AT A GLANCE...

- Size: 160 x 127 x 50 mm
- Outlets: 1 x Universal 10/15 Amp

single GP0 & 2 x Data mounts

Stock Colours: Black

# "Easy as ECD""

- Low profile, surface mounted floor box designed specifically for the fitness industry.
- Can be used in conjunction with AFD35 Above Floor Duct or as a stand alone floor box.
- Standard arrangement 1 x Universal 10/15 Amp single auto switch GPO and 2 x data mounts.
- Custom configurations available through optional mounting plates.
- Flexible power, data and TV plates within a small box.
- Suitable for Category 6 data cabling and TV outlets.
- Robust steel construction.
- Powder coat finish in standard colour black. Other colours are available to order.
- This product has been examined in accordance with AS 3000 and conforms to A.C.A. requirements.

## **ABOVE FLOOR BOX – AFB35 SERIES**

| PART NO. | CONFIGURATION                                   |
|----------|-------------------------------------------------|
| AFB35BK  | 1 x Universal 10/15 amp GPO and 2 x data mounts |